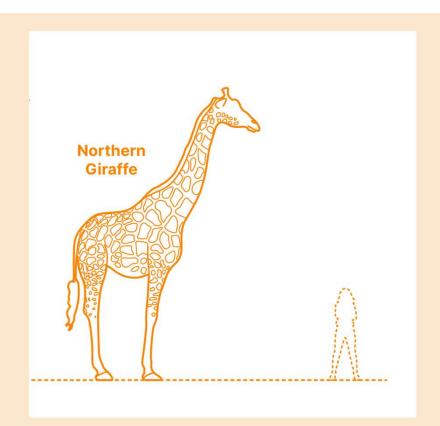

## Lightning

THE SUN = 5500 C

LIGHTNING = 27700C



### Marathon

MARATHON =  $42 \ km = 42\ 000 \ m = 4\ 200\ 000 \ cm$ 1 000 000 CM = 1 000 000 cm





#### Number of Minutes in a Year

NUMBER OF SECONDS IN A DAY  $= 24 \frac{hr}{day} = 1440 \frac{mins}{day} = 86400 \frac{seconds}{day}$ 

NUMBER OF MINUTES IN A YEAR  $= 365 \frac{days}{year} = 8760 \frac{hrs}{year} = 525600 \frac{Minutes}{year}$ 



# Which is greater?

JUPITER

VS

THE MASS OF ALL OTHER PLANETS



| Other Planets | Mass |
|---------------|------|
| MERCURY       | 0    |
| VENUS         | 5    |
| EARTH         | 6    |
| MARS          | 1    |
| SATURN        | 568  |
| URANUS        | 87   |
| NEPTUNE       | 102  |
| Total         | 769  |

## Jupiter

**JUPITER 1898** 

JUPITER VS THE MASS OF ALL OTHER PLANETS







## Tallest Human Pyramid

GIRAFFE = 5 M

TALLEST HUMAN PYRAMID = 12 M