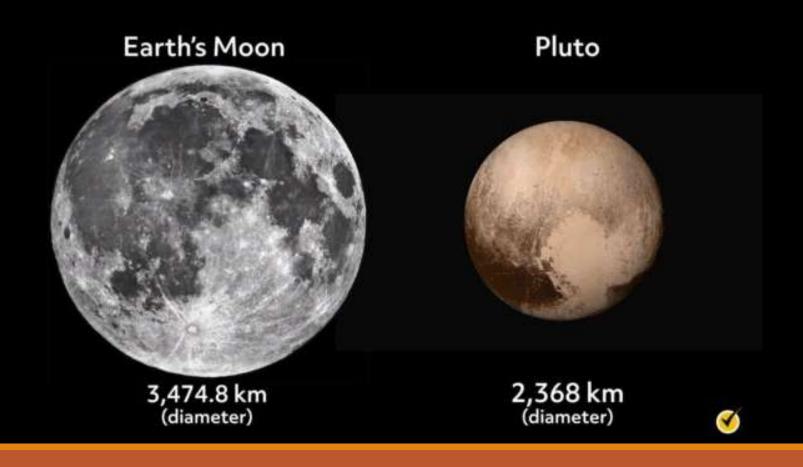

## Which is Heavier?

50 AFRICAN ELEPHANTS

VS

A BLUE WHALE

### 50 AFRICAN ELEPHANTS

50 AFRICAN ELEPHANTS =  $300\ 000\ kg$ 

BLUE WHALE =  $100\ 000\ kg$ 



## Which is larger?

THE MOON

VS

PLUTO

### The moon







### Kangaroo

USAIN BOLT

= 44 km/hr.

KANGAROO =  $50 - 70 \ km/hr$ .





### **CN** Tower

EIFFEL TOWER = 330 mCN TOWER = 553 m



### BC

BC =  $944735 km^2$ 

CALIFORNIA =  $423 970 km^2$ 



## Which is hotter?

THE SUN

VS

LIGHTNING



### Lightning

THE SUN = 5500 C

LIGHTNING = 27700C



### Marathon

MARATHON =  $42 \ km = 42\ 000 \ m = 4\ 200\ 000 \ cm$ 1 000 000 CM = 1 000 000 cm





#### Number of Minutes in a Year

NUMBER OF SECONDS IN A DAY  $= 24 \frac{hr}{day} = 1440 \frac{mins}{day} = 86400 \frac{seconds}{day}$ 

NUMBER OF MINUTES IN A YEAR  $= 365 \frac{days}{year} = 8760 \frac{hrs}{year} = 525600 \frac{Minutes}{year}$ 



# Which is greater?

JUPITER

VS

THE MASS OF ALL OTHER PLANETS



| Other Planets | Mass |
|---------------|------|
| MERCURY       | 0    |