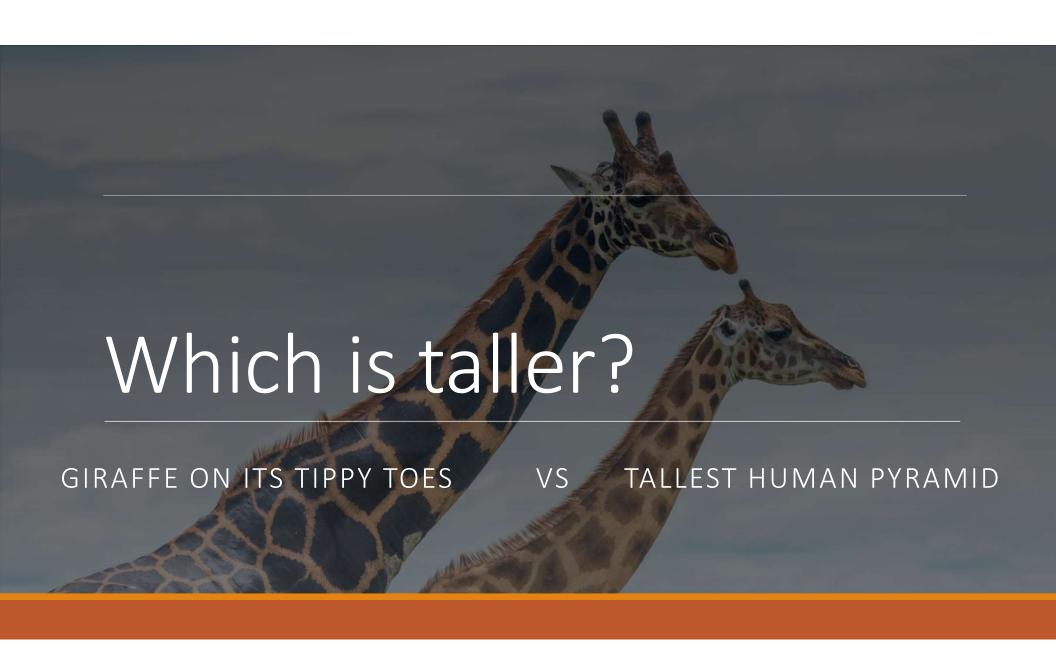

### Lightning

THE SUN = 5500 C

LIGHTNING = 27700C



### Marathon

MARATHON =  $42 \ km = 42\ 000 \ m = 4\ 200\ 000 \ cm$ 1 000 000 CM = 1 000 000 cm





#### Number of Minutes in a Year

NUMBER OF SECONDS IN A DAY  $= 24 \frac{hr}{day} = 1440 \frac{mins}{day} = 86400 \frac{seconds}{day}$ 

NUMBER OF MINUTES IN A YEAR  $= 365 \frac{days}{year} = 8760 \frac{hrs}{year} = 525600 \frac{Minutes}{year}$ 



# Which is greater?

JUPITER

VS

THE MASS OF ALL OTHER PLANETS



| Other Planets | Mass |
|---------------|------|
| MERCURY       | 0    |
| VENUS         | 5    |
| EARTH         | 6    |
| MARS          | 1    |
| SATURN        | 568  |
| URANUS        | 87   |
| NEPTUNE       | 102  |
| Total         | 769  |

## Jupiter

**JUPITER 1898** 

JUPITER VS THE MASS OF ALL OTHER PLANETS







## Tallest Human Pyramid

GIRAFFE = 5 M

TALLEST HUMAN PYRAMID = 12 M