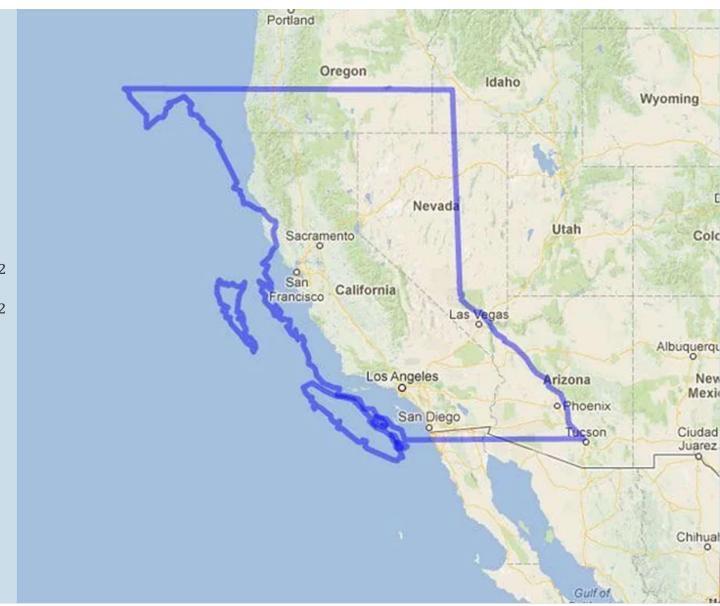

## Which is Heavier?

50 AFRICAN ELEPHANTS

VS

A BLUE WHALE

### 50 AFRICAN ELEPHANTS

50 AFRICAN ELEPHANTS =  $300\ 000\ kg$ 

BLUE WHALE =  $100\ 000\ kg$ 



## Which is larger?

THE MOON

VS

PLUTO

### The moon







### Kangaroo

USAIN BOLT

= 44 km/hr.

KANGAROO =  $50 - 70 \ km/hr$ .





### **CN** Tower

EIFFEL TOWER = 330 mCN TOWER = 553 m



### BC

BC =  $944735 km^2$ 

CALIFORNIA =  $423 970 km^2$ 



## Which is hotter?

THE SUN

VS

LIGHTNING



### Lightning

THE SUN = 5500 C

LIGHTNING = 27700C



### Marathon

MARATHON =  $42 \ km = 42\ 000 \ m = 4\ 200\ 000 \ cm$ 1 000 000 CM = 1 000 000 cm





#### Number of Minutes in a Year

NUMBER OF SECONDS IN A DAY  $= 24 \frac{hr}{day} = 1440 \frac{mins}{day} = 86400 \frac{seconds}{day}$ 

NUMBER OF MINUTES IN A YEAR  $= 365 \frac{days}{year} = 8760 \frac{hrs}{year} = 525600 \frac{Minutes}{year}$ 



# Which is greater?

JUPITER

VS

THE MASS OF ALL OTHER PLANETS



| Other Planets | Mass |
|---------------|------|
| MERCURY       | 0    |
| VENUS         | 5    |
| EARTH         | 6    |
| MARS          | 1    |
| SATURN        | 568  |
| URANUS        | 87   |
| NEPTUNE       | 102  |
| Total         | 769  |

## Jupiter

**JUPITER 189