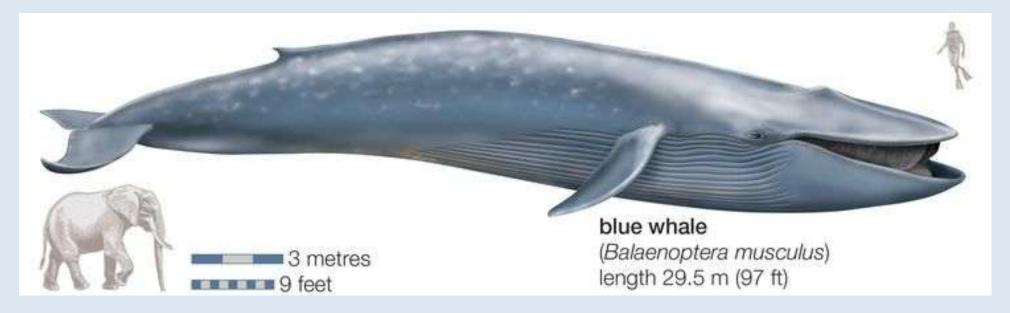

## Which is Heavier?

50 AFRICAN ELEPHANTS

VS

A BLUE WHALE

### 50 AFRICAN ELEPHANTS

50 AFRICAN ELEPHANTS =  $300\ 000\ kg$ 

BLUE WHALE =  $100\ 000\ kg$ 