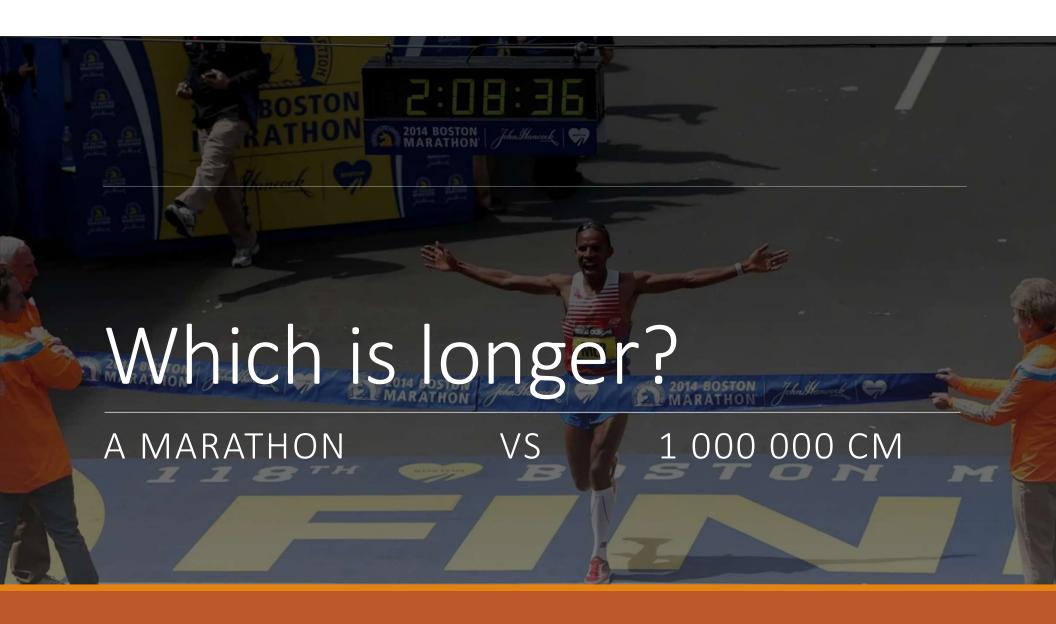

### Marathon

MARATHON =  $42 \ km = 42\ 000 \ m = 4\ 200\ 000 \ cm$ 1 000 000 CM = 1 000 000 cm