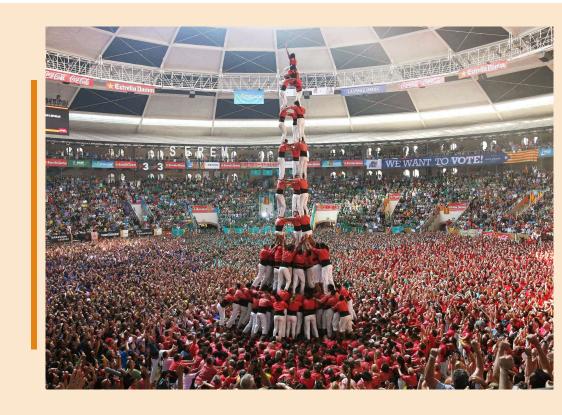

Lightning

THE SUN = 5500 C

LIGHTNING = 27700C



### Marathon

MARATHON =  $42 \ km = 42\ 000 \ m = 4\ 200\ 000 \ cm$ 1 000 000 CM = 1 000 000 cm





#### Number of Minutes in a Year

NUMBER OF SECONDS IN A DAY  $= 24 \frac{hr}{day} = 1440 \frac{mins}{day} = 86400 \frac{seconds}{day}$ 

NUMBER OF MINUTES IN A YEAR  $= 365 \frac{days}{year} = 8760 \frac{hrs}{year} = 525600 \frac{Minutes}{year}$ 



# Which is greater?

JUPITER

VS

THE MASS OF ALL OTHER PLANETS



| Other Planets | Mass |
|---------------|------|
| MERCURY       | 0    |
| VENUS         | 5    |
| EARTH         | 6    |
| MARS          | 1    |
| SATURN        | 568  |
| URANUS        | 87   |
| NEPTUNE       | 102  |
| Total         | 769  |

## Jupiter

**JUPITER 1898** 

JUPITER VS THE MASS OF ALL OTHER PLANETS







## Tallest Human Pyramid

GIRAFFE = 5 M

TALLEST HUMAN PYRAMID = 12 M