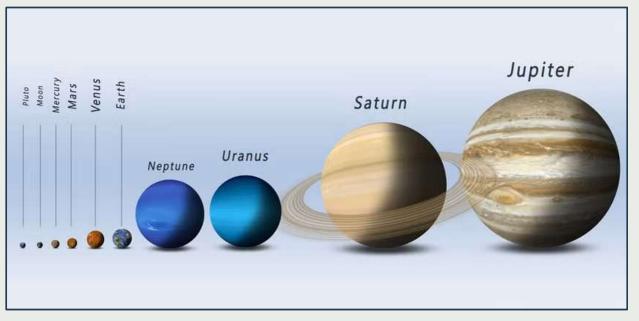

# Which is greater?

JUPITER

VS

THE MASS OF ALL OTHER PLANETS

| Other Planets | Mass |
|---------------|------|
| MERCURY       | 0    |
| VENUS         | 5    |
| EARTH         | 6    |
| MARS          | 1    |
| SATURN        | 568  |
| URANUS        | 87   |
| NEPTUNE       | 102  |
| Total         | 769  |

## Jupiter

**JUPITER 1898** 

JUPITER VS THE MASS OF ALL OTHER PLANETS