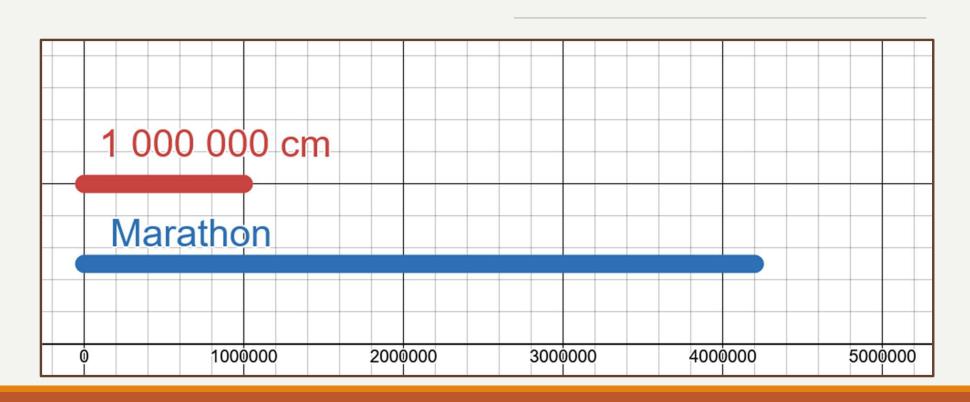

### Marathon

MARATHON =  $42 \ km = 42\ 000 \ m = 4\ 200\ 000 \ cm$ 1 000 000 CM = 1 000 000 cm