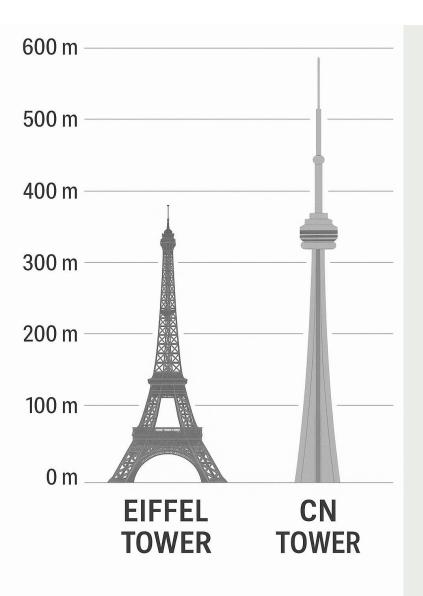

## Which is Heavier?

50 AFRICAN ELEPHANTS

VS

A BLUE WHALE

### 50 AFRICAN ELEPHANTS

50 AFRICAN ELEPHANTS =  $300\ 000\ kg$ 

BLUE WHALE =  $100\ 000\ kg$ 



## Which is larger?

THE MOON

VS

PLUTO

### The moon







### Kangaroo

USAIN BOLT

= 44 km/hr.

KANGAROO =  $50 - 70 \ km/hr$ .





### **CN** Tower

EIFFEL TOWER = 330 mCN TOWER = 553 m



### BC

BC =  $944735 km^2$ 

CALIFORNIA =  $423 970 km^2$ 



## Which is hotter?

THE SUN

VS

LIGHTNING



### Lightning

THE SUN = 5500 C

LIGHTNING = 27700C



### Marathon

MARATHON =  $42 \ km = 42\ 000 \ m = 4\ 200\ 000 \ cm$ 1 000 000 CM = 1 000 000 cm





#### Number of Minutes in a Year

NUMBER OF SECONDS IN A DAY  $= 24 \frac{hr}{day} = 1440 \frac{mins}{day} = 86400 \frac{seconds}{day}$ 

NUMBER OF MINUTES IN A YEAR  $= 365 \frac{days}{year} = 8760 \frac{hrs}{year} = 525600 \frac{Minutes}{year}$ 



# Which is greater?

JUPITER

VS

THE MASS OF ALL OTHER PLANETS



| Other Planets | Mass |
|---------------|------|
| MERCURY       | 0    |
| VENUS         | 5    |
| EARTH         | 6    |
| MARS          | 1    |
| SAT